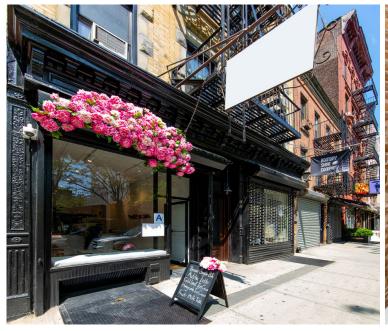

## **Available Immediately** All Uses Considered

This Space Cannot be Vented

Food Use Accepted

Perfect for any Salon, Spa, Clothing or General Retail Use

<u>APPROXIMATE SIZE:</u>

**RENT:** 

400 SqFt - Ground Floor **Full Basement** 

\$10,000 per month

**FRONTAGE:** 

**CEILING HEIGHT:** 

10' on Mott Street

**Ground Floor** 

11'5"

USE:

All uses accepted

This Space Cannot be Vented

Located Between Prince and Spring Street, 223 Mott offers access to one of New York's most competitively sought after retail locations.

For inquiries contact Zach Levine 646.943.3125