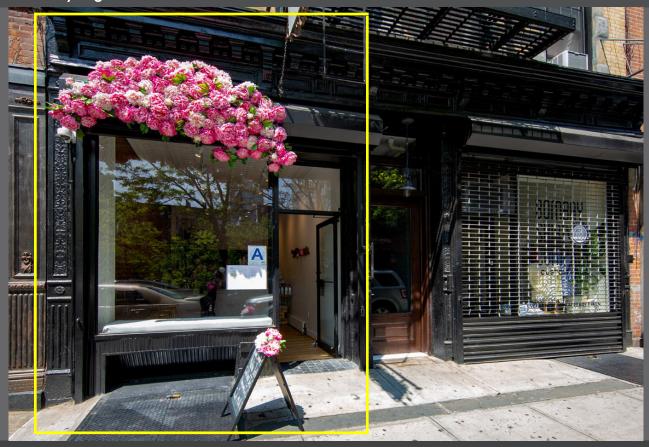

## **Available Immediately** All Uses Considered

This Space Cannot be Vented

Food Use Accepted

Perfect for any Salon, Spa, Clothing or General Retail Use

<u>APPROXIMATE SIZE:</u>

**RENT:** 

400 SqFt - Ground Floor **Full Basement** 

\$10,000 per month

**FRONTAGE:** 

**CEILING HEIGHT:** 

10' on Mott Street

**Ground Floor** 

11'5"

USE:

All uses accepted

This Space Cannot be Vented

Located Between Prince and Spring Street, 223 Mott offers access to one of New York's most competitively sought after retail locations.

For inquiries contact Zach Levine 646.943.3125