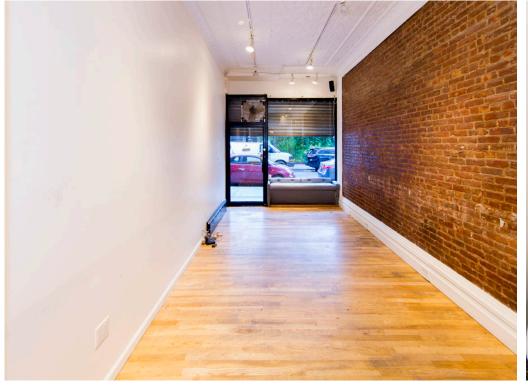

## **Available Immediately** All Uses Considered

This Space Cannot be Vented

Food Use Accepted

Perfect for any Salon, Spa, Clothing or General Retail Use

<u>APPROXIMATE SIZE:</u>

**RENT:** 

400 SqFt - Ground Floor **Full Basement** 

\$10,000 per month

**FRONTAGE:** 

**CEILING HEIGHT:** 

10' on Mott Street

**Ground Floor** 

11'5"

USE:

All uses accepted

This Space Cannot be Vented

Located Between Prince and Spring Street, 223 Mott offers access to one of New York's most competitively sought after retail locations.

For inquiries contact Zach Levine 646.943.3125