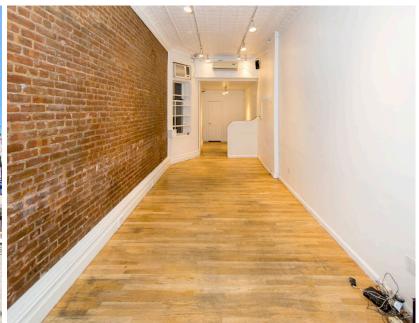

## **Available Immediately** All Uses Considered

This Space Cannot be Vented

Food Use Accepted

Perfect for any Salon, Spa, Clothing or General Retail Use

<u>APPROXIMATE SIZE:</u>

**RENT:** 

400 SqFt - Ground Floor **Full Basement** 

\$10,000 per month

**FRONTAGE:** 

**CEILING HEIGHT:** 

10' on Mott Street

**Ground Floor** 

11'5"

USE:

All uses accepted