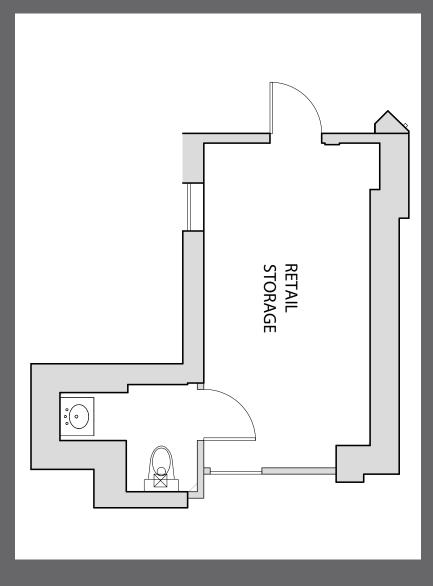

## **Available Immediately** All Uses Considered

This Space Cannot be Vented

Food Use Accepted

Perfect for any Salon, Spa, Clothing or General Retail Use

<u>APPROXIMATE SIZE:</u>

**RENT:** 

400 SqFt - Ground Floor **Full Basement** 

\$10,000 per month

**FRONTAGE:** 

**CEILING HEIGHT:** 

10' on Mott Street

**Ground Floor** 

11'5"

USE:

All uses accepted

This Space Cannot be Vented

Located Between Prince and Spring Street, 223 Mott offers access to one of New York's most competitively sought after retail locations.

For inquiries contact Zach Levine 646.943.3125