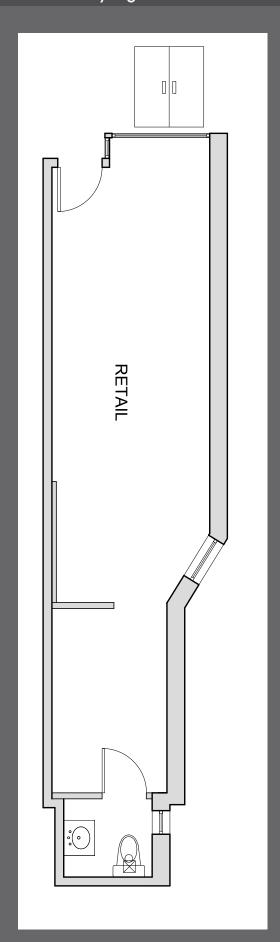

## **Available Immediately** All Uses Considered

This Space Cannot be Vented

Food Use Accepted

Perfect for any Salon, Spa, Clothing or General Retail Use

<u>APPROXIMATE SIZE:</u>

**RENT:** 

400 SqFt - Ground Floor **Full Basement** 

\$10,000 per month

**FRONTAGE:** 

**CEILING HEIGHT:** 

10' on Mott Street

**Ground Floor** 

11'5"

USE:

All uses accepted

This Space Cannot be Vented

Located Between Prince and Spring Street, 223 Mott offers access to one of New York's most competitively sought after retail locations.

For inquiries contact Zach Levine 646.943.3125