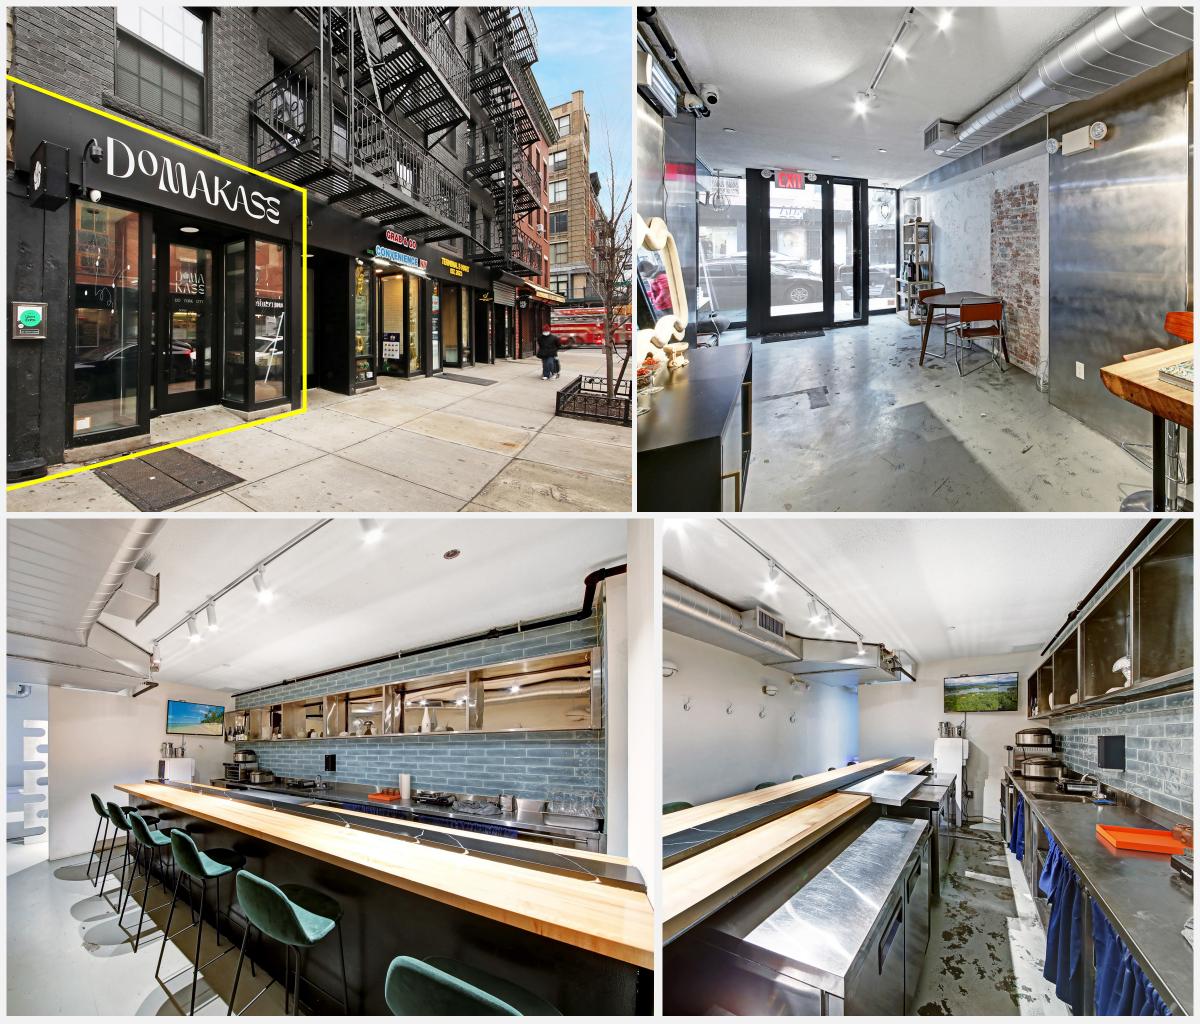

### East Village Retail

Landlord to Pay for Venting for Food Use

All Uses Considered

#### Asking Rent

Ground Floor: \$12,500 per month (1,000 SF) Basement Storage Included

#### Approximate Size

Ground Floor: 1,000 SF Basement Storage Included

#### Ceiling Heights

10'-0" Ground Floor

#### Frontage

12' on Avenue B

Zach Levine for Inquiries: 646-943-3125 ZachL@lconRealtyMgmt.com

Icon Realty Management | 419 Lafayette Street, 5th Floor, New York, NY 10003

www.lconRealtyMgmt.com