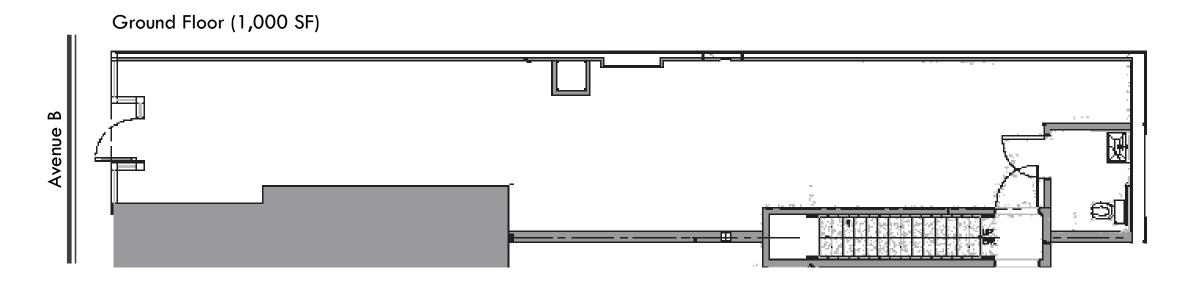

#### Asking Rent

Ground Floor: \$12,500 per month (1,000 SF) Basement Storage Included

#### Approximate Size

Ground Floor: 1,000 SF Basement Storage Included

#### Ceiling Heights

10'-0" Ground Floor

#### Frontage

12' on Avenue B

Zach Levine for Inquiries: 646-943-3125 ZachL@lconRealtyMgmt.com

Icon Realty Management | 419 Lafayette Street, 5th Floor, New York, NY 10003

www.lconRealtyMgmt.com