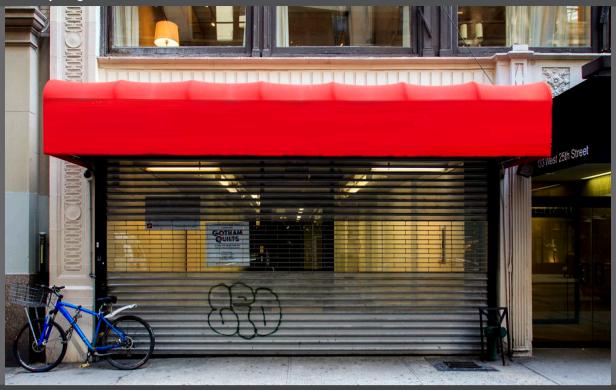

# 33 West 25th Street (West Space) Chelsea

www.lconRealtyMgmt.com

Prime Chelsea Retail Opportunity

# FRONTAGE:

17' on West 25th Street

#### **NOTES:**

- Can be combined with Eastern Retail Space for 4,400SF total
- Space can be Vented

Located Between 6th and 7th Avenue, 133 West 25th offers access to one of New York's most competitively sought after locations.