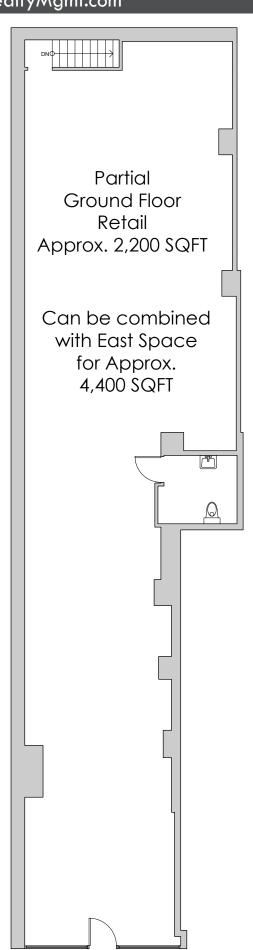

#### APPROXIMATE SIZE:

2,200 SqFt - Ground Floor 2,000 SqFt - Basement

#### **NOTES:**

- Can be combined with Eastern Retail Space for 4,400SF total
- Space can be Vented

Located Between 6th and 7th Avenue, 133 West 25th offers access to one of New York's most competitively sought after locations.