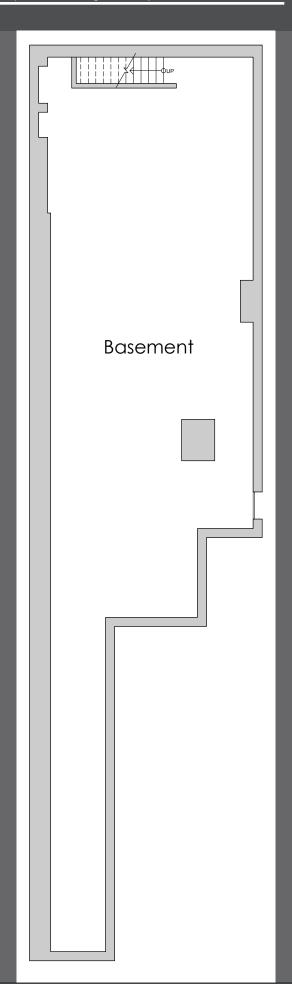

5th Street (West Space) Chelsea

www.lconRealtyMgmt.com





Prime Chelsea Retail Opportunity

# Now Offering: 6 Months of TI (\$126,500) **AND** 6 Months of Free Rent **AND** Full Commission Paid at Lease Signing Landlord will Pay for Venting for Food Use

#### APPROXIMATE SIZE:

2,200 SqFt - Ground Floor 2,000 SqFt - Basement

#### **RENT:**

**\$115 PSF** 

# FRONTAGE:

17' on West 25th Street

## **CEILING HEIGHT:**

Ground Floor - 10' 8" Basement - 8' 7"

## USE:

All uses accepted

#### **NOTES:**

- Can be combined with Eastern Retail Space for 4,400SF total
- Space can be Vented



Located Between 6th and 7th Avenue, 133 West 25th offers access to one of New York's most competitively sought after locations.

For inquiries contact Zach Levine 646.943.3125

www.lconRealtyMgmt.com