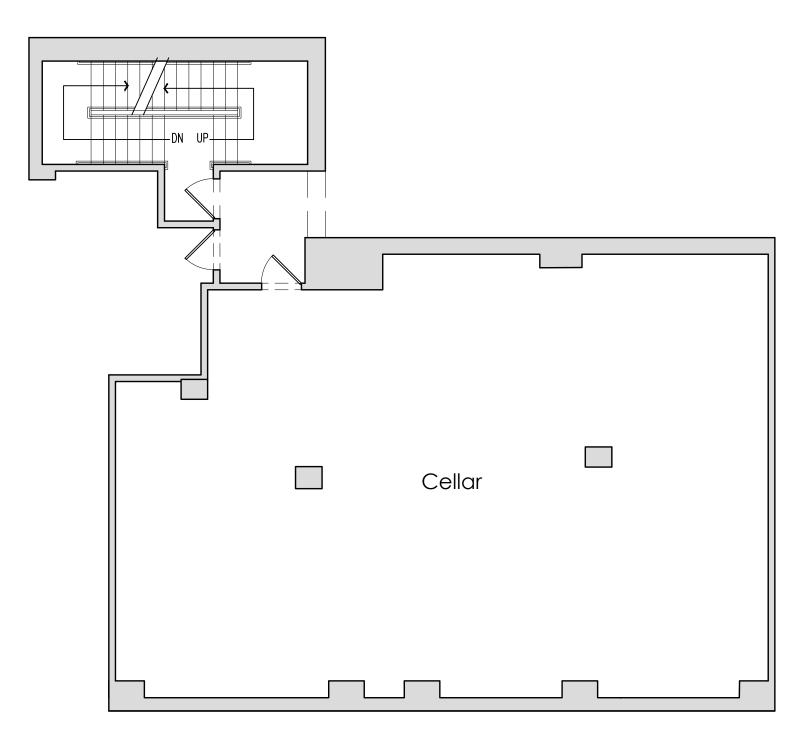

| <u>Rent</u>                                                 | <u>Possesion</u>                                  |
|-------------------------------------------------------------|---------------------------------------------------|
| \$275 PSF                                                   | March 2020                                        |
| Approximate Size<br>Ground Floor<br>2,277 Sqft   1,614 Sqft | FrontageSecond Ave<br>50' 6"81st Street<br>40' 6" |
| Ceiling Height                                              | <u>Transportation</u>                             |
| Ground Floor                                                | 6 Train at 77th & Lexington                       |
| 13' 4"   11' 8"                                             | M15-SBS 79th & 2nd Ave                            |
| <u>Use</u><br>All Uses Considered                           | Venting will be installed by owner for food use   |