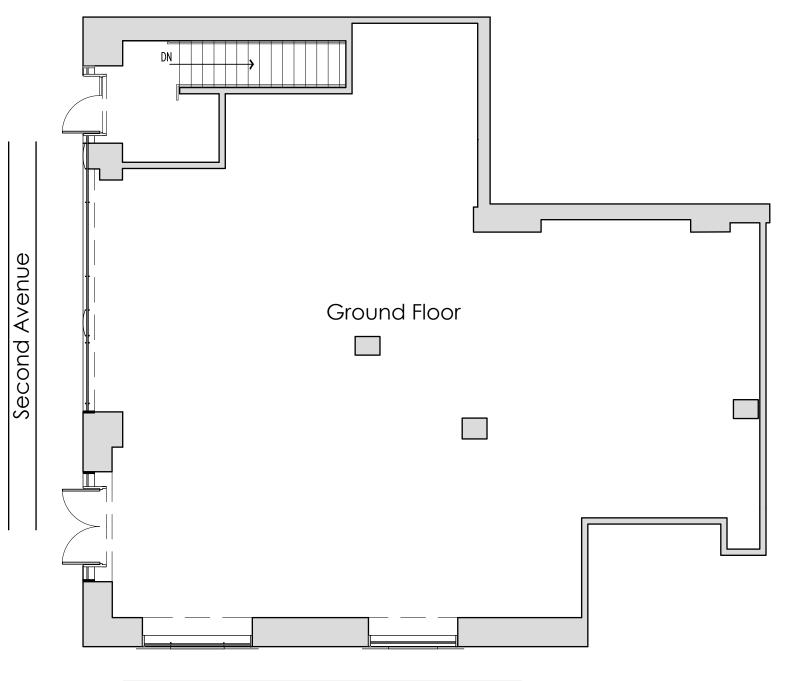

| <u>Rent</u>                                                 | <u>Possesion</u>                                  |
|-------------------------------------------------------------|---------------------------------------------------|
| \$275 PSF                                                   | March 2020                                        |
| Approximate Size<br>Ground Floor<br>2,277 Sqft   1,614 Sqft | FrontageSecond Ave<br>50' 6"81st Street<br>40' 6" |
| Ceiling Height                                              | <u>Transportation</u>                             |
| Ground Floor                                                | 6 Train at 77th & Lexington                       |
| 13' 4"   11' 8"                                             | M15-SBS 79th & 2nd Ave                            |
| <u>Use</u><br>All Uses Considered                           | Venting will be installed by owner for food use   |