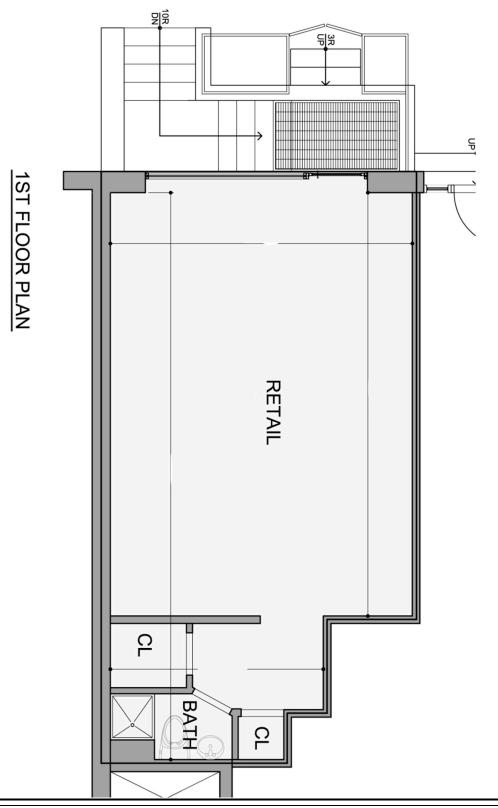

212-661-2700

**APPROXIMATE SIZE:** 

600 Sf- Ground Floor

**RENT:** 

**Upon Request** 

**CEILING HEIGHT** 

Ground Floor - 10ft

**FRONTAGE:** 

20 Ft on 14<sup>th</sup> Street

**TERM** 

Negotiable

**POSSESSION** 

**Immediate** 

COMMENT

Prime Chelsea Location

Perfect For: Retail Store, Nail Salon, etc.